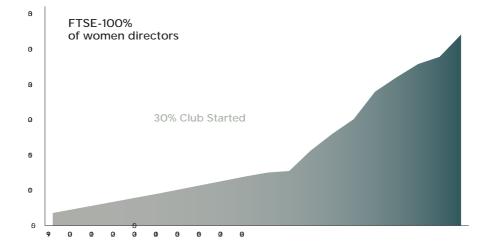

1-7-3-7 A---7-6

30% Club is a "platform" for various influential organizations/institutions to work together and resolve issues much more e ciently and comprehensively.

| 180 |      |  |  |
|-----|------|--|--|
| 160 |      |  |  |
| 140 |      |  |  |
| 120 |      |  |  |
| 100 |      |  |  |
| 80  |      |  |  |
| 60  | <br> |  |  |